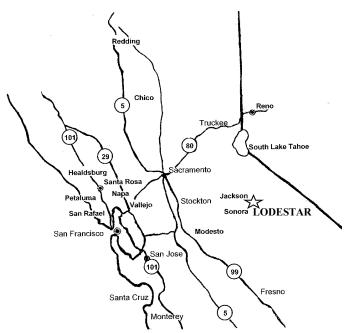

## TRAVEL TIME TO LODESTAR

From San Francisco.....3-1/2 hours

From Sacramento......2 hours

From Jackson......40 minutes