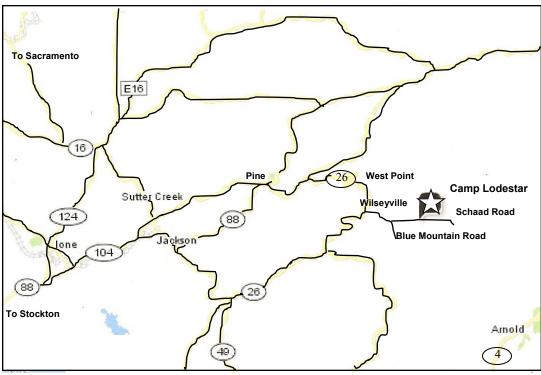

From Jackson, turn off Hwy 49 east onto Hwy 88 to Pine Grove (8 miles).
Four miles east of Pine Grove, turn right onto Red Corral Road (Hwy 26).

Continue on Red Corral Road/Hwy 26 for 8 miles to West Point. Stay on Hwy 26 until you cross the bridge, then **turn left uphill**, **to Wilseyville (1 mile)**.

Go through Wilseyville on Railroad Flat Road. At the fork, **stay to the left on Blue Mountain Road** and continue 3 miles to Camp entrance, on left, across from Mitchell Mill Road.

38 ° 27'25.5 N - 120 ° 27'46.4" W