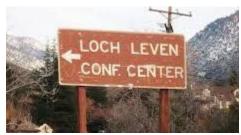

## **From Los Angeles**

Take I-10 East toward Redlands
Exit at University Street (exit 80) and turn left/north
Turn right onto E Lugonia Ave/CA-38 East
Look for the Loch Leven sign on the right side of the road
Turn left onto Mountain Home Creek Rd and follow it to the main parking lot

## **From Palm Springs**

Take I-10 West

Exit at Singleton Rd (exit 89) and turn right
Continue north and Singleton Rd will become Bryant St
Turn right on CA-38 East

Look for the Loch Leven sign on the right side of the road Turn left onto Mountain Home Creek Rd and follow it to the main parking lot

#### From Las Vegas/San Diego

Take I-15 toward San Bernardino
Continue on I-215 toward San Bernardino
Take I-10 East toward Redlands

Exit at University Street (exit 80) and turn left/north

Turn right onto E Lugonia Ave/CA-38 East

Look for the Loch Leven sign on the right side of the road

Turn left onto Mountain Home Creek Rd and follow it to the main parking lot