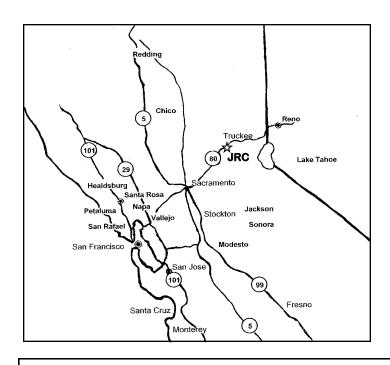

## **Jesuit Retreat Center of the Sierra**

1001 Boole Road Road Applegate, CA 95703

Office: 530-878-2776 Reservations: 1-800-678-5102

> A member of United Camps, Conferences & Retreats

**DIRECTIONS:** The retreat is 1 mile off of Interstate 80. From Sacramento: Take I-80 past Auburn. East of Auburn:

## **Travel Time To the Jesuit Retreat Center**

From San Francisco.....2 hours + 15 minutes

From the East Bay......2 hours
From Sacramento......30 minutes
From Auburn.......10 minutes
From Reno.......1.5 hours