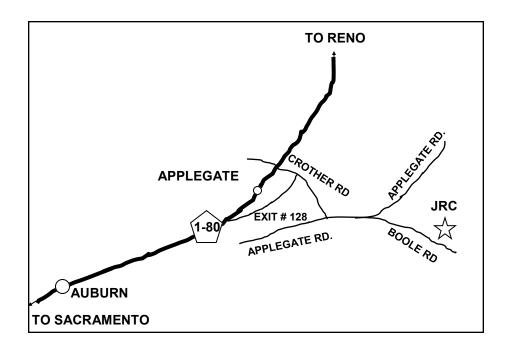

## **Jesuit Retreat Center of the Sierra**

1001 Boole Road Road Applegate, CA 95703

Office: 530-878-2776 Reservations: 1-800-678-5102

> A member of United Camps, Conferences & Retreats

**DIRECTIONS:** The retreat is 1 mile off of Interstate 80. From Sacramento: Take I-80 past Auburn. East of Auburn:

- Take the Applegate (#128) exit.
- Turn right on Crother Road.
- Turn left on Applegate Road.
- Turn right on Boole Road.
- Continue just 0.4 mile to the retreat center on your left.

From Reno, take the #128 exit at Applegate and **turn left on Crother Rd.** 