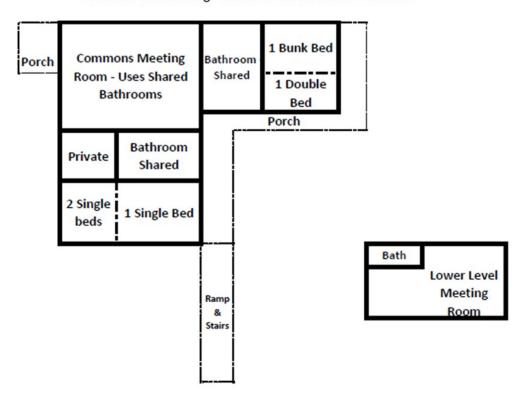

## Oaks Lodge - 2 Bedroom units, 2 shared bathrooms, 1 meeting room

- Total Building: 6
- Room One: sleeps 3 1 bunk bed; Room Two: sleeps 3
- Entrances to all rooms from porch includes stairs and ramp
- Oaks also has meeting room and bathroom on lower level