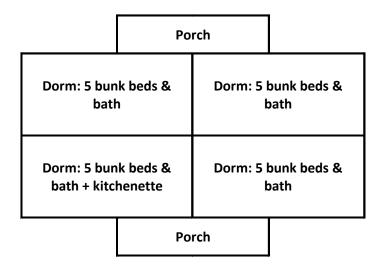

## Beeches Dormitory - 4 units with baths, 2 porches, 1 kitchenette

- Total Building: 20 Bunk Beds. Max Occupancy = 40
- Building 60 ft length x 34 ft wide; shared porch 28 ft wide
- Entrances to dorm units from porches