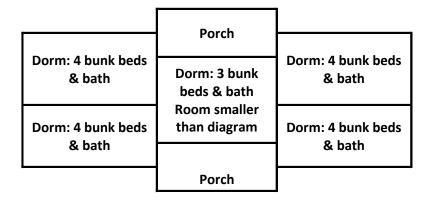

## Birches & Pines Dormitories - 5 units with baths, 2 porches

- Each Building: 19 Bunk Beds. Max Occupancy = 38
- Building 66 ft length x 30 ft wide; shared porch 28 ft wide
- Entrances to dorm units from porches